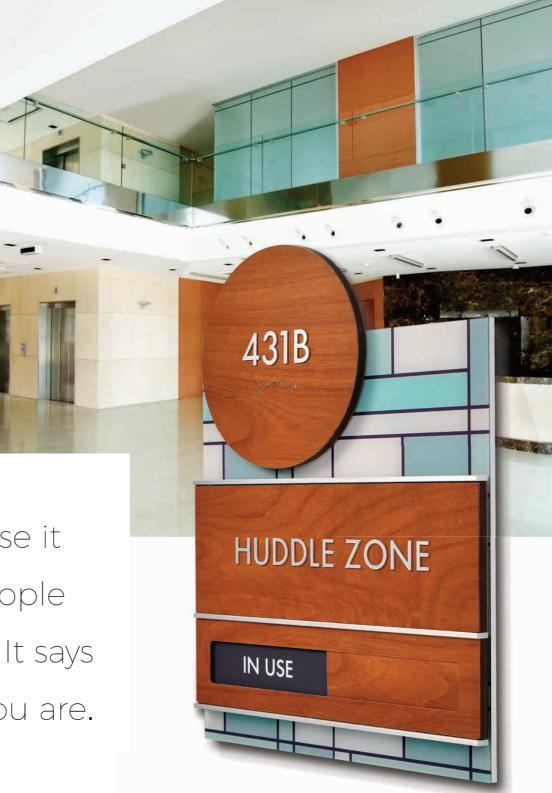

## Every aspect of your space represents a serious decision.

It only takes one out-of-place element to compromise your design. With Fusion, every detail of your environment will work in perfect harmony – and everyone who walks through your door will sense it.