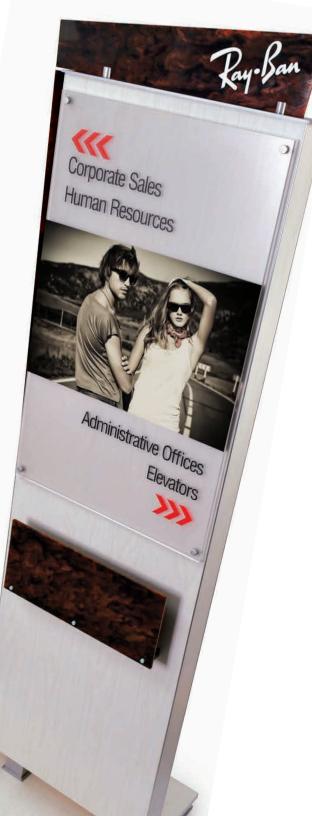

## Enhance your architecture.

From energetic angles to free-flowing curves, Fusion's collections can be customized to complement the predominant lines of your architecture. Each collection has a full range of sign types to suit every purpose and location, plus its own subset of design families to choose from.

### Echo your space's attitude.

Fusion offers a rich palette to reflect your surroundings beautifully. That includes a newly introduced laminate palette — hand-selected by our design team. A fresh range of premium wood veneers and metallic hardware finishes. And printed backers that echo the colors, patterns,

- Printed backers echo the attitude of your space
- Newly introduced laminate palette
- The latest colored or encapsulated acrylics
- Sophisticated 24-color palette for raised copy
- Premium wood veneers and hardware finishes