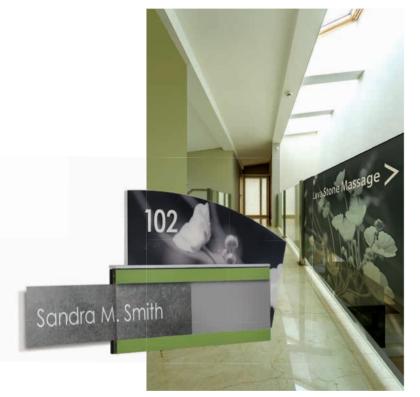

Fusion offers another layer of flexible expression for your system, with user-friendly inserts you can update easily, anytime.