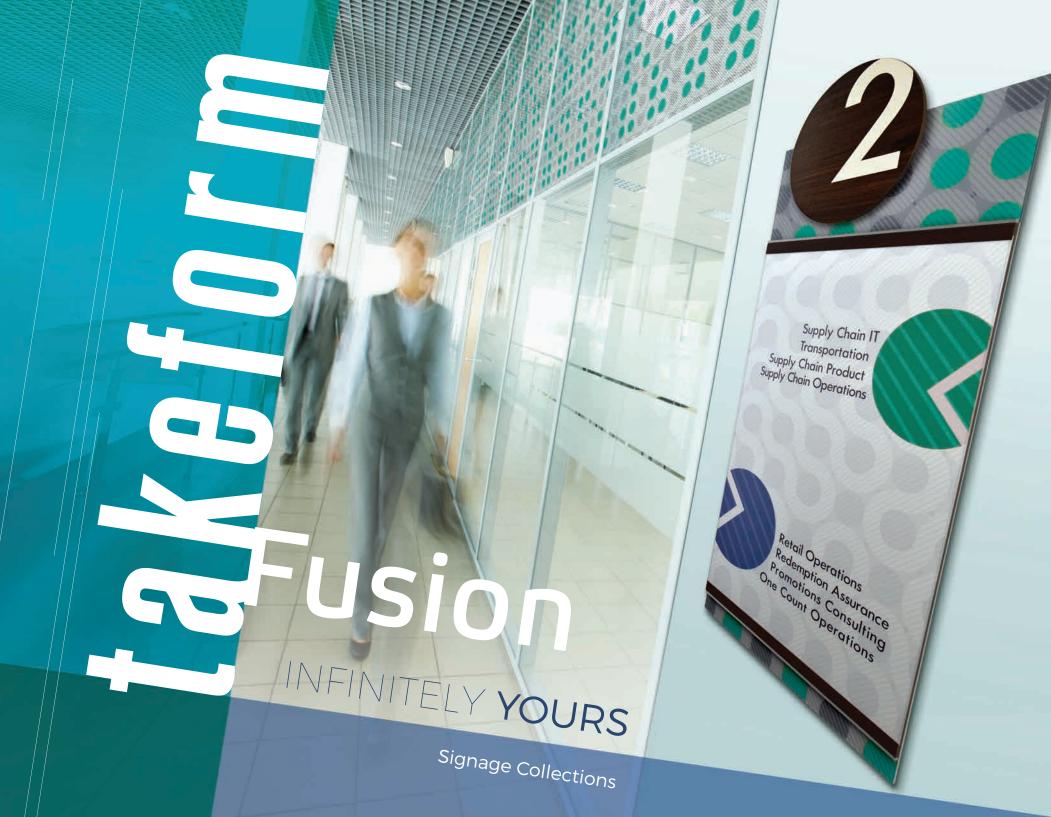

Create a vibe. Reflect an attitude. Make an impression. Fusion is more than a signage system. Because it does more than help people get where they're going. It says something about who you are.