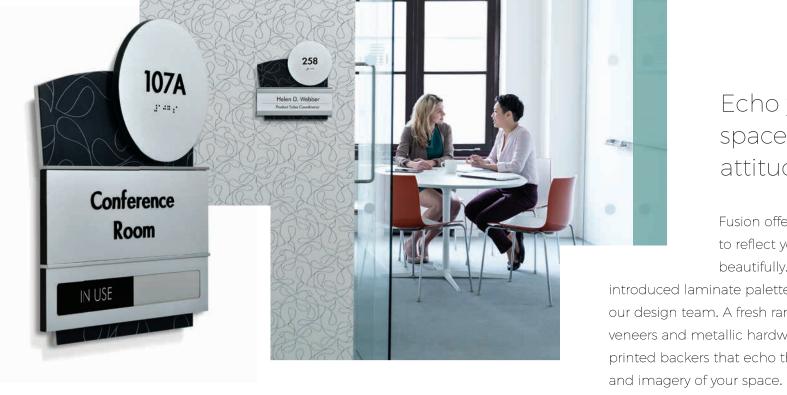

### Echo your space's attitude.

Fusion offers a rich palette to reflect your surroundings beautifully. That includes a newly introduced laminate palette — hand-selected by our design team. A fresh range of premium wood veneers and metallic hardware finishes. And printed backers that echo the colors, patterns,

- Printed backers echo the attitude of your space
- Newly introduced laminate palette
- The latest colored or encapsulated acrylics
- Sophisticated 24-color palette for raised copy
- Premium wood veneers and hardware finishes