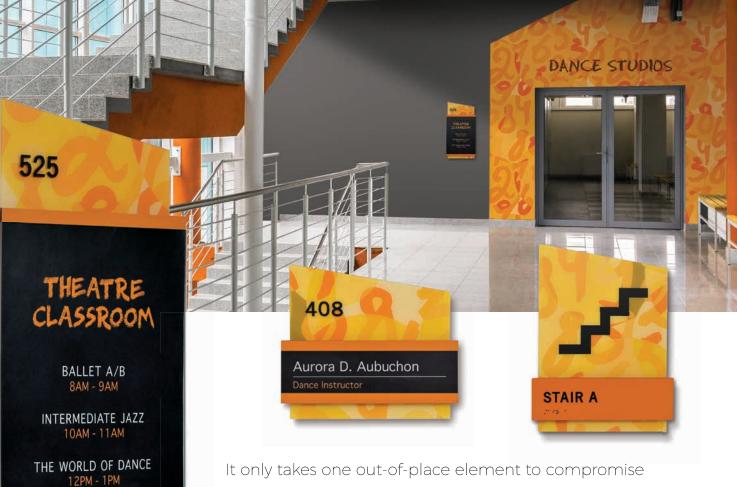

## Enhance your architecture.

From energetic angles to free-flowing curves, Fusion's collections can be customized to complement the predominant lines of your architecture. Each collection has a full range of sign types to suit every purpose and location, plus its own subset of design families to choose from.