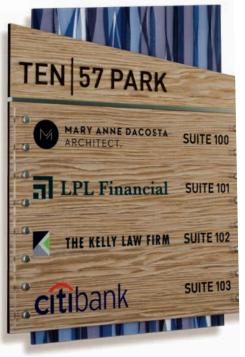

Fusion offers another layer of flexible expression for your system, with user-friendly inserts you can update easily, anytime.