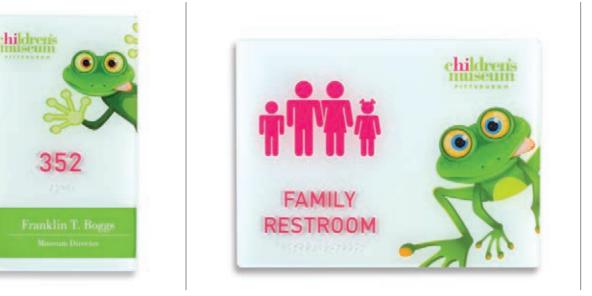

drens

PITTSBURGH

Vivid is available in a full range of sign types from directories to room I.D.'s. And with thousands of royalty-free images and hundreds of patterns to choose from, you'll have almost limitless ways to express yourself. So that now art can be signage. And signage can be Vivid.