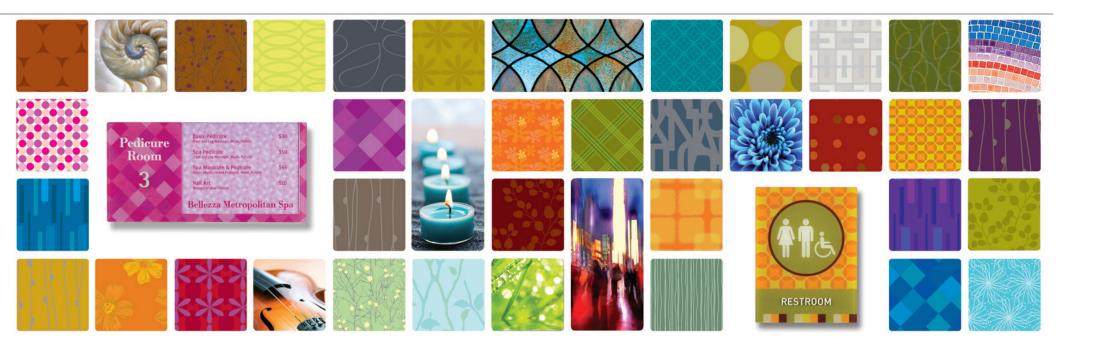

## Takeform's Design Center makes it easy. But you make it happen.

One visit to our Online Design Center and your creative possibilities become Vivid. Choose from thousands of royalty-free images and patterns from the Takeform library. If you don't see something you like (we'll be surprised), you may use any royalty-free stock image available online. Allowing you to bring your brand to life throughout your space.

### How to specify

1. Choose your sign types 2. Select border background 3. Select raised text color 4. Select insert background 5. Select insert text color 6. Select photos

7. Select font

# Custom or predesigned, all with click, click ease.

We offer 150 individual, predesigned sign templates—vertical, horizontal in a variety of dimensions. Select your sign types—then apply colors, patterns, images and fonts. Or, you can choose a pre-themed sign system from our library where it's all done for you.