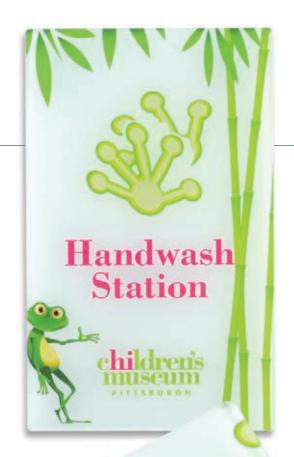

drens

PITTSBURGH

Vivid is available in a full range of sign types from directories to room I.D.'s. And with thousands of royalty-free images and hundreds of patterns to choose from, you'll have almost limitless ways to express yourself. So that now art can be signage. And signage can be Vivid.