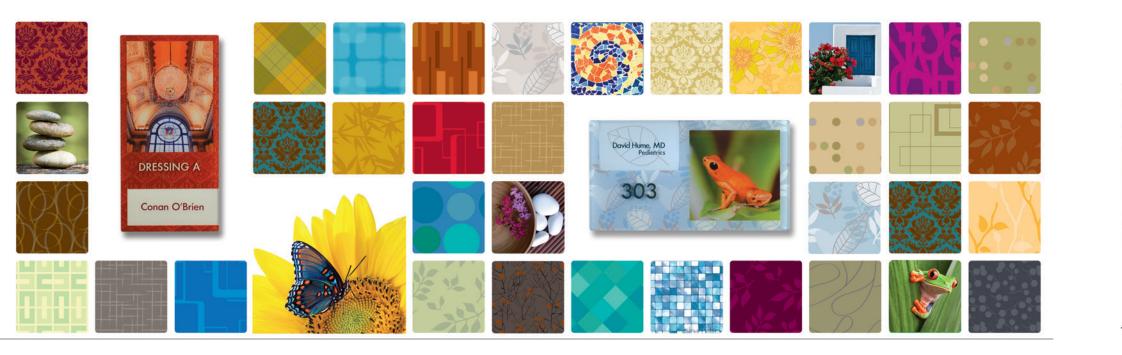

## Takeform's Design Center makes it easy. But you make it happen.

One visit to our Online Design Center and your creative possibilities become Vivid. Choose from thousands of royalty-free images and patterns from the Takeform library. If you don't see something you like (we'll be surprised), you may use any royalty-free stock image available online. Allowing you to bring your brand to life throughout your space.

### How to specify

1. Choose your sign types 2. Select border background 3. Select raised text color 4. Select insert background 5. Select insert text color 6. Select photos

7. Select font

# Custom or predesigned, all with click, click ease.

We offer 150 individual, predesigned sign templates—vertical, horizontal in a variety of dimensions. Select your sign types—then apply colors, patterns, images and fonts. Or, you can choose a pre-themed sign system from our library where it's all done for you.