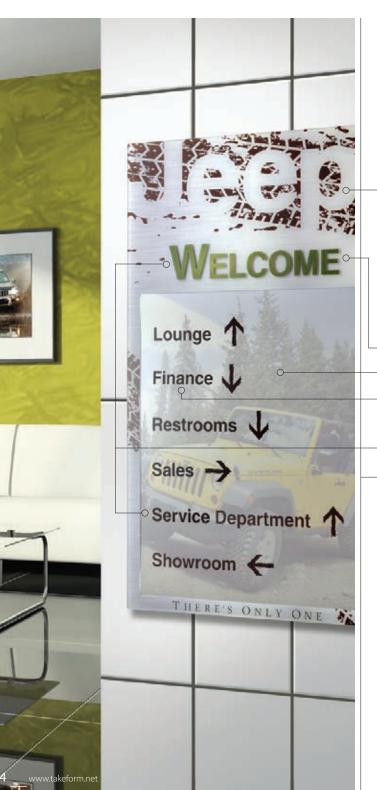

# Align your image.

If you know who you are, Vivid will help you say it in no uncertain terms. Putting your brand where it belongs, at eye level, and linking it to all the other elements in your graphic personality integrating and amplifying your voice.

drens

PITTSBURGH

Vivid is available in a full range of sign types from directories to room I.D.'s. And with thousands of royalty-free images and hundreds of patterns to choose from, you'll have almost limitless ways to express yourself. So that now art can be signage. And signage can be Vivid.