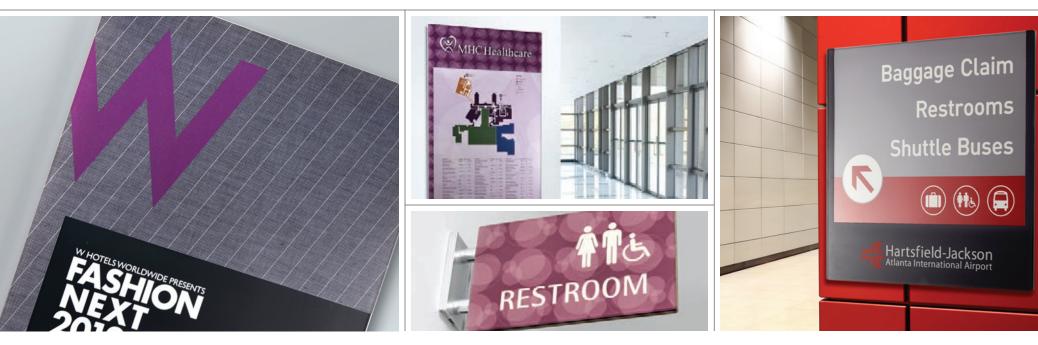

## Takeform's Design Center makes it easy. But you make it happen.

One visit to our Online Design Center and your creative possibilities become Vivid. Choose from thousands of royalty-free images and patterns from the Takeform library. If you don't see something you like (we'll be surprised), you may use any royalty-free stock image available online. Allowing you to bring your brand to life throughout your space.

# Custom or predesigned, all with click, click ease.

We offer 150 individual, predesigned sign templates—vertical, horizontal in a variety of dimensions. Select your sign types—then apply colors, patterns, images and fonts. Or, you can choose a pre-themed sign system from our library where it's all done for you.