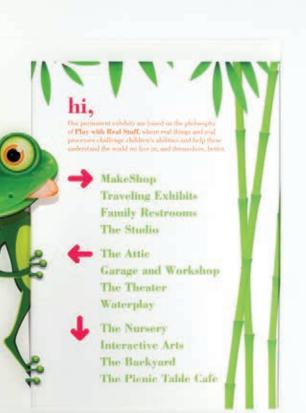

drens

PITTSBURGH

Vivid is available in a full range of sign types from directories to room I.D.'s. And with thousands of royalty-free images and hundreds of patterns to choose from, you'll have almost limitless ways to express yourself. So that now art can be signage. And signage can be Vivid.