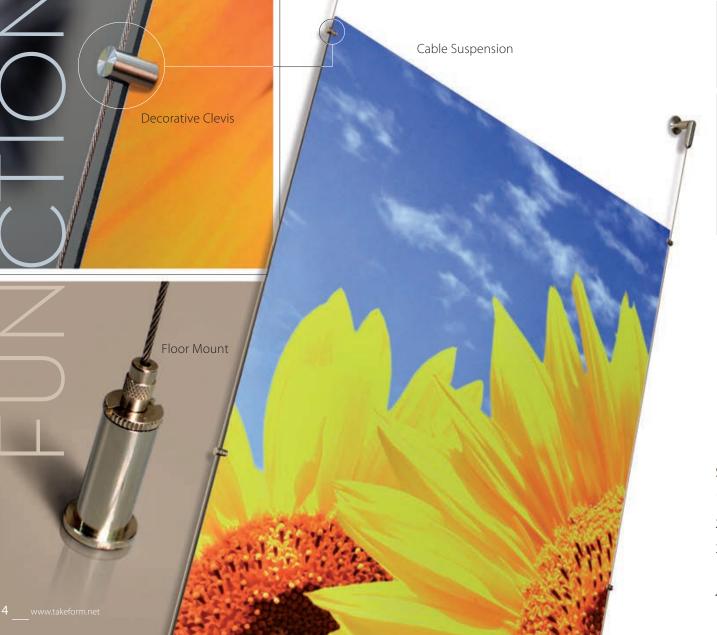

## How will you show your Moxie?

Moxie's fun and function include a number of imaginative ways to mount, configure and connect to your walls—or float from your ceiling. Takeform architectural hardware and finishings add a modern elegance to your choice.

#### **Mounting Options**

- •Tape (panels less than 900 sq. in.)
- Cleat
- Stand-off
- Cable
- Floor-to**-**ceiling
- Floor-to-wall
- Wall-to-ceiling
- Wall-to-wall