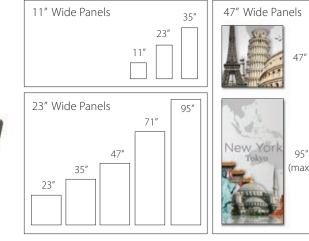

Moxie is a direct-print on a lightweight aluminum composite panel, protected by a UV, chemical- and scratch-resistant overlay that preserves color and extends lifetime. And Moxie is washable. There are no natural fibers to harbor bacteria it even removes from the wall for cleaning. The frameless panel is 1/4" with standard panel sizes up to 47" x 95". Or it can be custom sized to fit your space.

#### Standard Panel Sizes