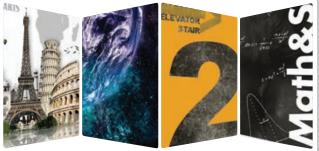

## Make your walls talk.

Take the mute button off your interior space. Moxie panels broadcast who you are like no other. A powerful brand touch point, you have the "big-screen" ability to proclaim what sets you apart. So go ahead, put on a show.

Moxie is a direct-print on a lightweight aluminum composite panel, protected by a UV, chemical- and scratch-resistant overlay that preserves color and extends lifetime. And Moxie is washable. There are no natural fibers to harbor bacteria it even removes from the wall for cleaning. The frameless panel is 1/4" with standard panel sizes up to 47" x 95". Or it can be custom sized to fit your space.