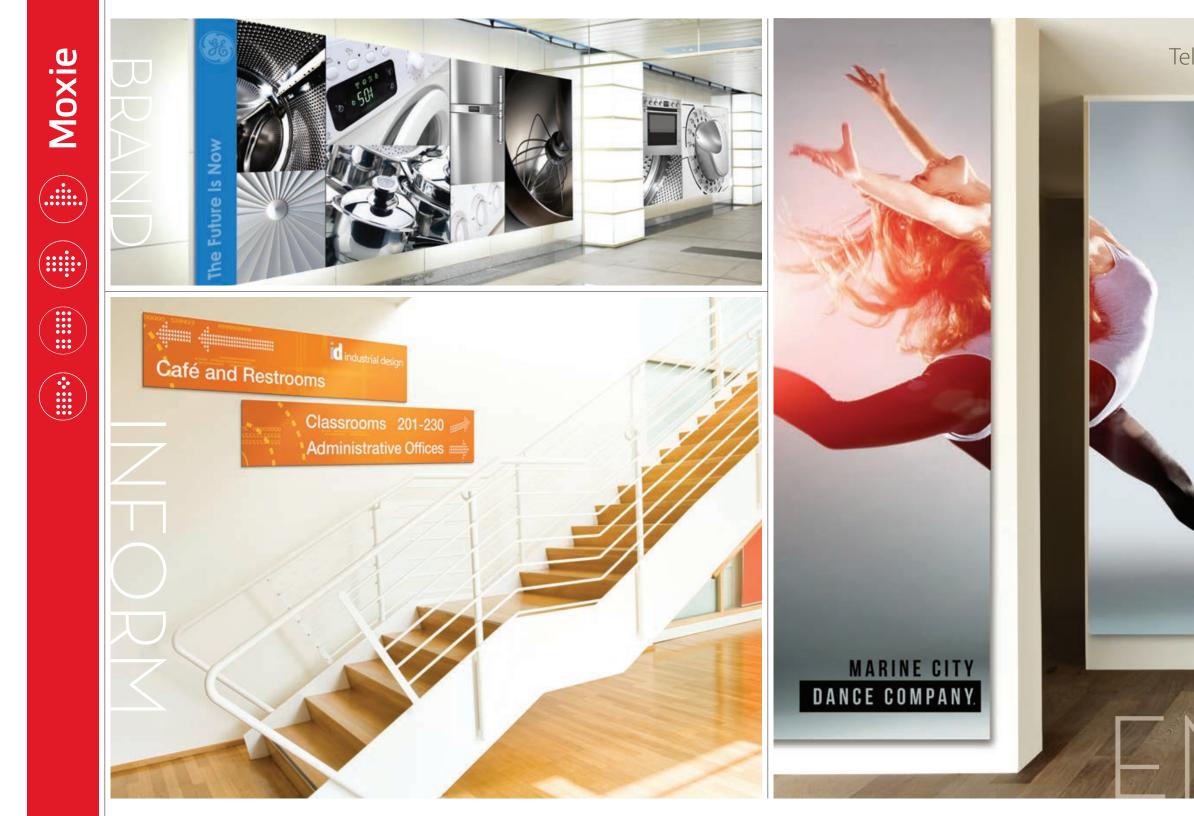

## Inform, inspire, impress. Moxie

does it all—with audacious flair. Taking the aesthetic power of our signage to a larger, more expressive place. Opening big possibilities both fun and functional. And adding a dimension to your brand that booms confidence. Ready to create a mood, tell a story or point the way? Show some Moxie.

## Make your walls talk.

Take the mute button off your interior space. Moxie panels broadcast who you are like no other. A powerful brand touch point, you have the "big-screen" ability to proclaim what sets you apart. So go ahead, put on a show.