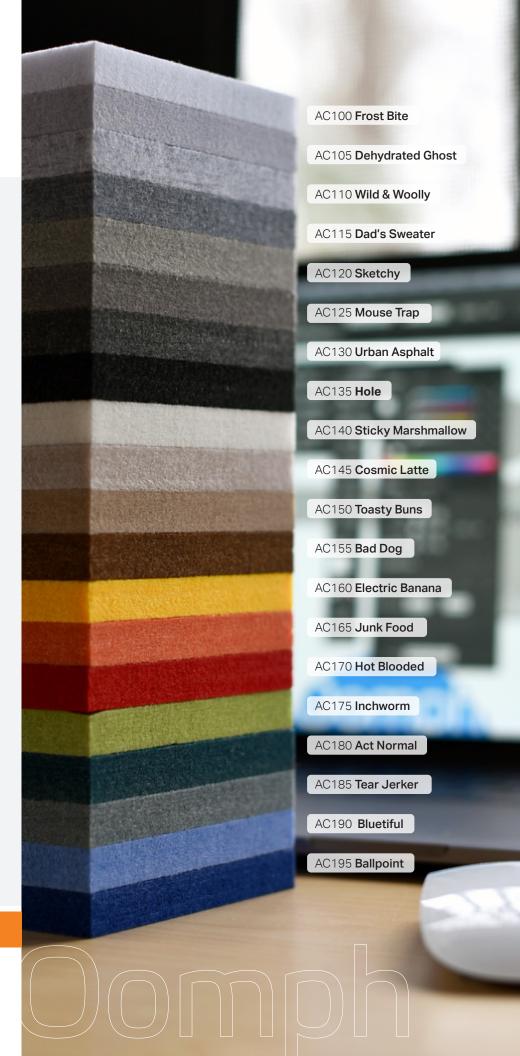

### Quiet never looked so good.

With 20 colorways and warm felt textures, Oomph acoustic panel stackers provide a comfortable level of protection, mitigate noise, and reduce unwanted visual distraction, all with an aesthetic that enhances space.

#### **Color options**

20 colorways ranging from brights to neutrals

# $Sophisticated\ neutrals.\ Energetic\ brights.\ Rich,\ inviting\ textures.$