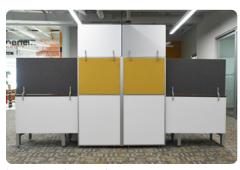

#### **Color options**

20 colorways ranging from brights to neutrals

#### **Applications**

Screens, walls, ceilings, artwork, and freestanding elements.