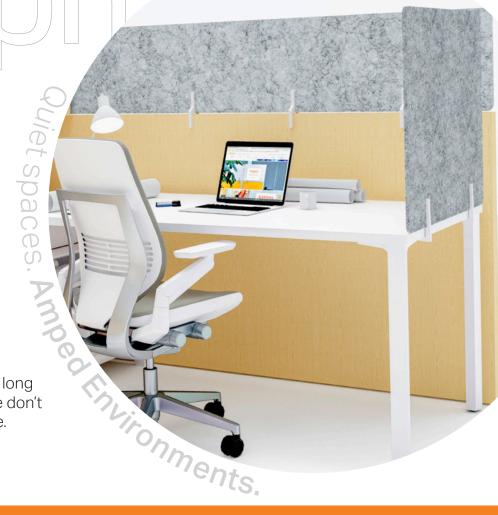

Installs easily

Oomph Acoustic Workstation Panel Stackers help you create effective work environments

- o Define individual work area
- Mitigate noise
- Reduce unwanted visual distraction
- Enhance aesthetic
- Precisely fit every workstation system
- $\circ$  Install in seconds with tool-free adapters

Defines personal space.

Integrates with any workstation.

Visually warms the space with rich felt surfaces.

### Quiet never looked so good.

With 20 colorways and warm felt textures, Oomph acoustic panel stackers provide a comfortable level of protection, mitigate noise, and reduce unwanted visual distraction, all with an aesthetic that enhances space.