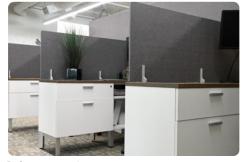

Installs easily

Oomph Acoustic Workstation Panel Stackers help you create effective work environments

- o Define individual work area
- Mitigate noise
- Reduce unwanted visual distraction
- Enhance aesthetic
- Precisely fit every workstation system
- $\circ$  Install in seconds with tool-free adapters

### Quiet never looked so good.

With 20 colorways and warm felt textures, Oomph acoustic panel stackers provide a comfortable level of protection, mitigate noise, and reduce unwanted visual distraction, all with an aesthetic that enhances space.