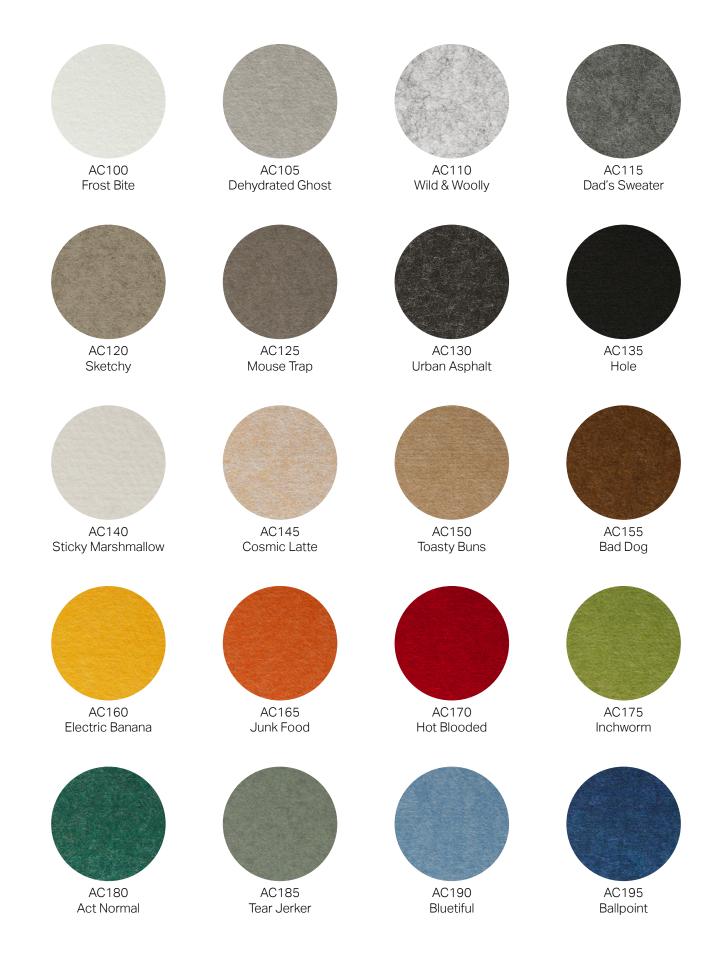

### Quiet never looked so good.

With 20 colorways and warm felt textures, Oomph acoustic panel stackers provide a comfortable level of protection, mitigate noise, and reduce unwanted visual distraction, all with an aesthetic that enhances space.

#### **Color options**

20 colorways ranging from brights to neutrals