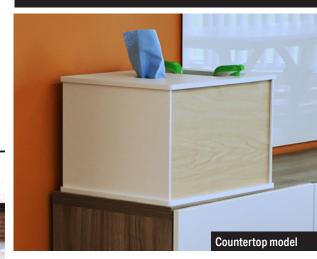

## Countertop

Size: 17.5"w X 11.8"h X 14.5"d

Price: \$195

Add \$20 for assembly

### Three frame color options

- Available in pedestal or countertop units
- Choose from three frame colors
- Select from five standard laminate finishes or specify a custom laminate to match your aesthetic
- Specify custom graphic panels to enhance your space, display your brand, or make a statement