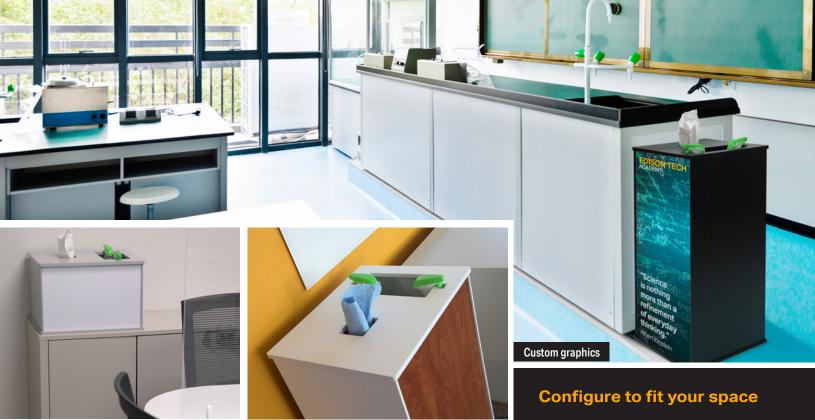

### Three frame color options

- Available in pedestal or countertop units
- Choose from three frame colors
- Select from five standard laminate finishes or specify a custom laminate to match your aesthetic
- Specify custom graphic panels to enhance your space, display your brand, or make a statement