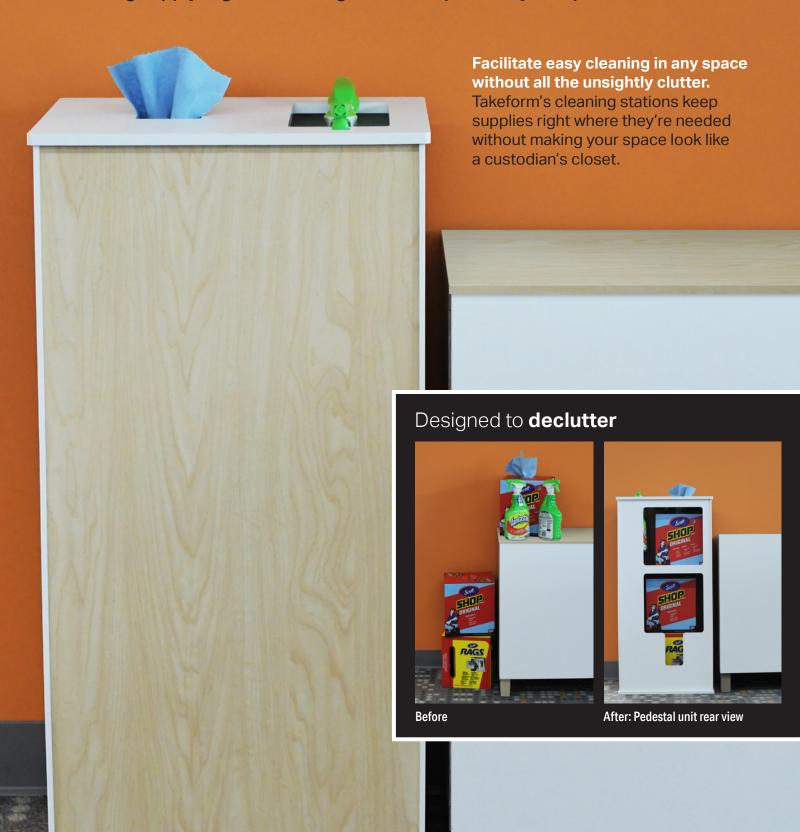

# Cleaning Stations

Cleaning supply organizers designed to complement your space.

takeform

Dispense and store spray bottles and cleaning towels in a neat, orderly unit that complements your space and can be placed anywhere you need it.

#### **Pedestal**

Size: 17.5"w x 35.8"h x 14.5"d

Price: \$495

Add \$30 for assembly

Achieve clean without the clutter.

takefor takeform.net 800.528.1398