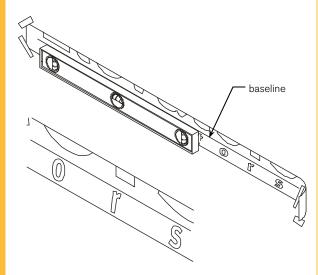

# Note:

The pattern shows the bottom of each letter. To assist you, the full letter is provided directly below.

# Step 1

Dimensional Letters (Tape Mount)

K02

Tape pattern at desired location. Check for level using baseline (paper may be cut crooked). Tape to wall making sure pattern is free of wrinkles.