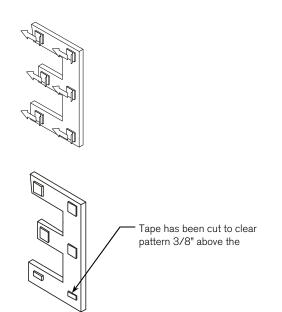

### Step!

Remove VHB tape backers on letter.

#### Step 3:

Press letter to wall. Repeat Steps 2 and 3 for remaining letters.