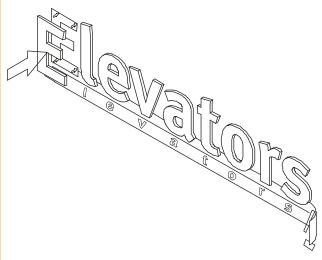

### K02 Hardware Kit Includes:

Pattern

#### Materials/Tools Required

Level Masking Tape Tape Measure

### Recommended Cleaning Materials:

Lint Free Cloth or Wipes Clear Water in Spray Bottle Fantastik® All Purpose Heavy Duty Cleaner

Important: Wall surface must be clean and dry prior to adhering lettering. Allow paint to dry at least 72 hours.

# Note:

The pattern shows the bottom of each letter. To assist you, the full letter is provided directly below.

# Step 1

Dimensional Letters (Tape Mount)

K02

Tape pattern at desired location. Check for level using baseline (paper may be cut crooked). Tape to wall making sure pattern is free of wrinkles.



### Step!

Remove VHB tape backers on letter.



#### Step 3:

Press letter to wall. Repeat Steps 2 and 3 for remaining letters.



# Step 4:

Carefully remove pattern by pulling it down and away from letters.



# Sten 5

Remove finger prints from letter faces and edges using recommended cleaning materials. DO NOT use ammonia or alcohol based cleaners.