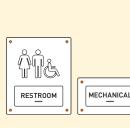

## Empath's Complete behavioral health sign system

Empath provides all the sign types you need for room identification, wayfinding, and code/safety.