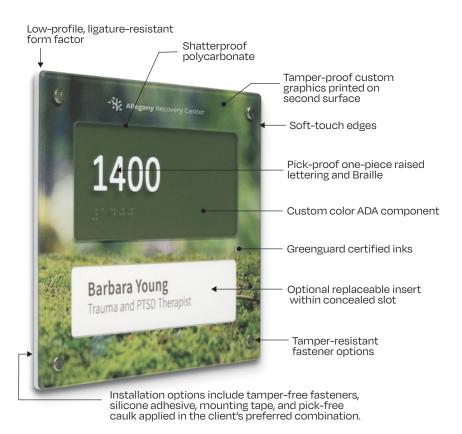

1400

Emily L. Jordan

Behavioral Therapist

Safety First. We engineered every aspect with resident/patient and staff well-being in mind. Shatterproof polycarbonate construction makes signs virtually unbreakable. But that's just the beginning. We scrutinized every detail to provide a flexible system that adapts to the specific safety requirements of each facility.

Different by Design. Empath supports emotional wellness through the stress-reducing effects of custom graphics. Biophilic imagery to brand elements, Empath extends your graphics program while it complements your space. Plus, with its refined form factor, Empath's look is far from institutional.