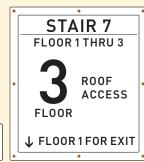

## Empath's Complete behavioral health sign system

Empath provides all the sign types you need for room identification, wayfinding, and code/safety.