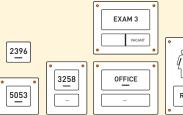

## Empath's Complete behavioral health sign system

Empath provides all the sign types you need for room identification, wayfinding, and code/safety.