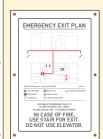

## Empath's Complete behavioral health sign system

Empath provides all the sign types you need for room identification, wayfinding, and code/safety.