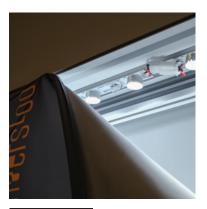

## Exude SILICONE EDGE GRAPHICS (SEG)

Light 'em up. Exude frames can include bright interior LED illumination to give Exude extra pop.

## Go deep or go sleek.

Illuminated wall applications require the 4.75-inch frame depth to accommodate lighting requirements. Spec non-illuminated wall frames in 1.25- and 4.75-inches. Freestanding frames require a 4.75-inch depth.