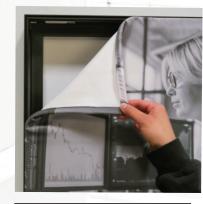

Silicone Edge Graphics (SEG) feature custom graphics printed on seamless stretch fabric with silicone beading sewn along its perimeter. The fabric is stretched across the frame and the beading inserts into the frame's groove.

## Graphic impact made easy.

Keep the frame, change the graphic. Exude makes replacing or updating your artwork fast and easy. Just order a new graphic. We'll have it to you in about a week. Then it swaps out in minutes. No tools or new frame required.