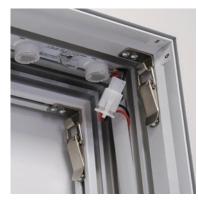

## Exude SILICONE EDGE GRAPHICS (SEG)

Light 'em up. Exude frames can include bright interior LED illumination to give Exude extra pop.

## Go deep or go sleek.

Illuminated wall applications require the 4.75-inch frame depth to accommodate lighting requirements. Spec non-illuminated wall frames in 1.25- and 4.75-inches. Freestanding frames require a 4.75-inch depth.