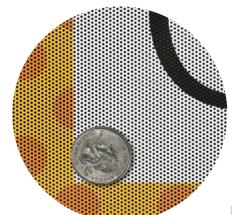

| WF-301 Eclipse         | Self-adhesive, perforated window film                                                                                                                                                                     |
|------------------------|-----------------------------------------------------------------------------------------------------------------------------------------------------------------------------------------------------------|
| Application            | Glass and transparent surfaces                                                                                                                                                                            |
| Use                    | Primarily intended for exterior applications.<br>Allows an image to be seen on the outside<br>of glass while providing viewing<br>through film perforations from inside.                                  |
| Energy Efficiency      | Lessens air conditioning demand by reducing solar heat gain. Specific effectiveness impacted significantly by the color of printed graphics. Lighter colors and white provide greater reflection/benefit. |
| Material               | 60/40 micro-perforated vinyl, 40% transparency                                                                                                                                                            |
| Film Color             | White/Black                                                                                                                                                                                               |
| Roll Width             | 54"                                                                                                                                                                                                       |
| Thickness              | 6 mil                                                                                                                                                                                                     |
| Adhesive               | Pressure-sensitive, permanent                                                                                                                                                                             |
| Installation Method    | Dry. 45°F minimum temperature of air and substrate.                                                                                                                                                       |
| Chemical Resistance    | Resists mild alkalis, mild acids, salt & water                                                                                                                                                            |
| Flammability           | Self extinguishing                                                                                                                                                                                        |
| Maintenance / Cleaning | Mild dish soap and water                                                                                                                                                                                  |
| Storage                | Two-years at 72°F and relative humidity of 50-55%                                                                                                                                                         |
| Warranty               | Two years for exterior installations.                                                                                                                                                                     |

**Perforation Scale Detail** 

Install & Transparency Diagram

**Day/Night Visibility Comparison**