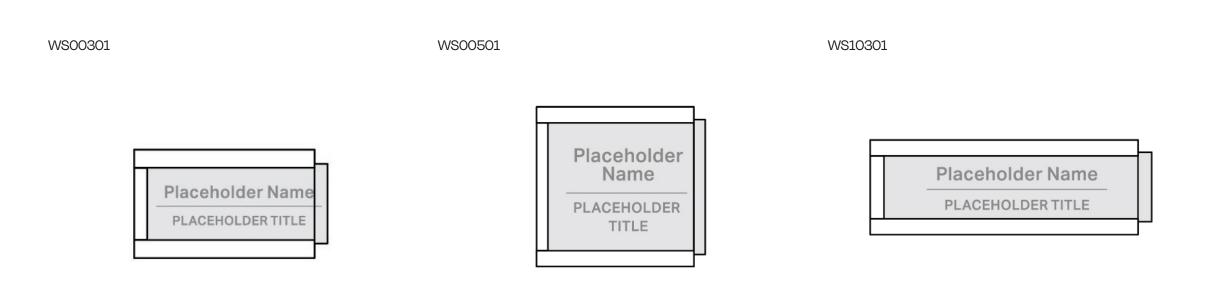

| Dimensions        | 5″wX3″h      | Dimensions        | 5″wX5″h    | Dimensions        | 8.5″wX3″h      |
|-------------------|--------------|-------------------|------------|-------------------|----------------|
| Insert Dimensions | 5"wX2.1875"h | Insert Dimensions | 5"wX4.25"h | Insert Dimensions | 8.5″wX2.1875″h |