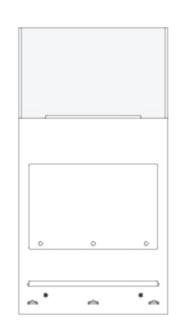

## takeform

WZ-DL-M-T

WZ-M-T

WZ-DL-T

| Dimensions           | 14.2"W×27"H×3.9"D                                                                                                                                                 |
|----------------------|-------------------------------------------------------------------------------------------------------------------------------------------------------------------|
| Insert<br>Dimensions | 14"W x 8.5"H; Material: 10 mil polycarbonate                                                                                                                      |
| Weight               | 11 lbs.                                                                                                                                                           |
| Shipping Weight      | 16 lbs.                                                                                                                                                           |
| Description          | Wall valet with dry-erase magnetic board, storage pocket, tray and hooks                                                                                          |
| Options              | Accessories included: (3) pawn magnets, magnetic eraser, magnetic marker holder, magnetic marker adapter; purchase individually or as kit (excluding adapter).    |
| Mounting             | Screw mount; template and all hardware for drywall and masonry wall provided                                                                                      |
| Construction         | Balance laminated thermoplastic backer with powder coated steel tray/hook assembly and abrasion resistant clear acrylic lens.                                     |
| Finishes             | See our standard material options on the product's web page: Or specify any custom finish.                                                                        |
| How to Specify       | <ol> <li>Select model</li> <li>Select face material</li> <li>Select backer material</li> <li>Select insert graphics/layout</li> <li>Determine quantity</li> </ol> |
| Notes                | Maximum load per hook: 5 lbs.                                                                                                                                     |