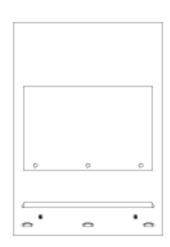

\*Prices subject to quantity

| Dimensions           | 14.2"W×20.1"H×3.9"D                                                                                                        |
|----------------------|----------------------------------------------------------------------------------------------------------------------------|
| Insert<br>Dimensions | N/A                                                                                                                        |
| Weight               | 7 lbs.                                                                                                                     |
| Shipping Weight      | 12 lbs.                                                                                                                    |
| Description          | Wall valet with storage pocket, tray and hooks                                                                             |
| Mounting             | Screw mount; template and all hardware for drywall and masonry wall provided                                               |
| Construction         | Balance laminated thermoplastic backer with powder coated steel tray/hook assembly                                         |
| Finishes             | See our standard material options on the product's web page: Or specify any custom finish.                                 |
| How to Specify       | <ol> <li>Select model</li> <li>Select face material</li> <li>Select backer material</li> <li>Determine quantity</li> </ol> |
| Notes                | Maximum load per hook: 5 lbs. *Prices subject to quantity                                                                  |