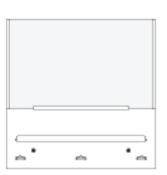

| Dimensions           | 14.2"W×14.2"H×3.9"D                                                                                                                                            |
|----------------------|----------------------------------------------------------------------------------------------------------------------------------------------------------------|
| Diricioloris         | 14.2 W X 14.2 11 X 0.0 D                                                                                                                                       |
| Insert<br>Dimensions | 14"W x 8.5"H; Material: 10 mil polycarbonate                                                                                                                   |
| Weight               | 6 lbs.                                                                                                                                                         |
| Shipping Weight      | 11 lbs.                                                                                                                                                        |
| Description          | Wall valet with dry-erase magnetic board, tray and hooks                                                                                                       |
| Options              | Accessories included: (3) pawn magnets, magnetic eraser, magnetic marker holder, magnetic marker adapter; purchase individually or as kit (excluding adapter). |
| Mounting             | Screw mount; template and all hardware for drywall and masonry wall provided                                                                                   |
| Construction         | Balance laminated thermoplastic backer with powder coated steel tray/hook assembly and abrasion resistant clear acrylic lens                                   |
| Finishes             | See our standard material options on the product's web page: Or specify any custom finish.                                                                     |
| How to Specify       | <ol> <li>Select model</li> <li>Select backer material</li> <li>Select insert graphics/layout</li> <li>Determine quantity</li> </ol>                            |
| Notes                | Maximum load per hook: 5 lbs.                                                                                                                                  |