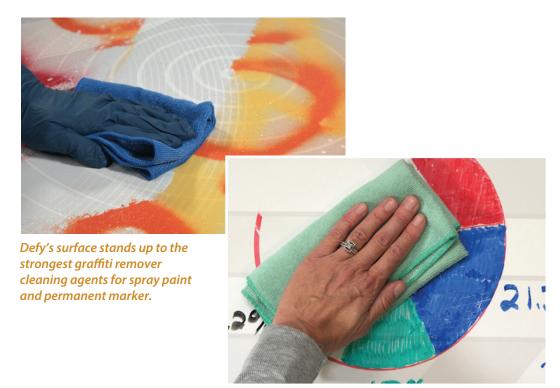

| SA-205 Defy            | Dry-erase / anti-graffiti wallcovering                                                                                                                                                                                    |
|------------------------|---------------------------------------------------------------------------------------------------------------------------------------------------------------------------------------------------------------------------|
| Application            | Wallcovering, graphics, custom prints, murals                                                                                                                                                                             |
| Use                    | Indoor/outdoor on smooth walls                                                                                                                                                                                            |
| Material               | Cast vinyl with polyvinyl fluoride (PVF) anti-graffiti protective overlam; coated on one side with acrylic pressure sensitive adhesive and paper liner                                                                    |
| Texture                | Smooth, gloss                                                                                                                                                                                                             |
| Roll Width             | 54"                                                                                                                                                                                                                       |
| Thickness              | 4 mil                                                                                                                                                                                                                     |
| Installation Method    | Selfadhesive                                                                                                                                                                                                              |
| Chemical Resistance    | Resistant to permanent markers, spray paint, and harsh chemicals                                                                                                                                                          |
| Flammability           | ASTM E84 Class A/1                                                                                                                                                                                                        |
| Maintenance / Cleaning | For permanent marker, remove using 90% isopropyl alcohol. For spray paint or other stubborn stains, remove using Goof Off Pro Strength Graffiti Remover. After removal, wash surface with mild dish soap and water rinse. |
| Storage                | Normalize to room conditions for 48 hours prior to installation.                                                                                                                                                          |